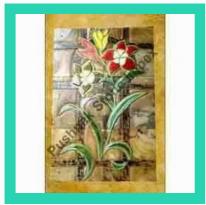

## **STONE MURALS**

Music Murals

Horse Mural With Slate Stacking Combination

Glass Mural Tile

Horse On Granite

**Our Collection** 