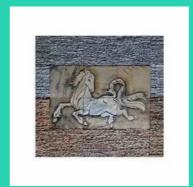

## **STONE MURALS**

Music Murals

Horse Mural With Slate Stacking Combination

Glass Mural Tile

Horse On Granite

**Our Collection** 