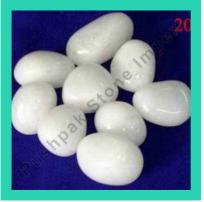

## **PEBBLES STONE**

White King Pebbles

Yellow Onyx Pebbles

Zebra Green Pebbles

Pink Onyx Pebbles