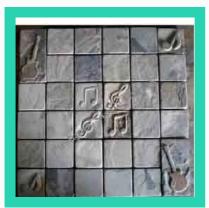

## **STONE MURALS**

Music Murals

Horse Mural With Slate Stacking Combination

Glass Mural Tile

Horse On Granite

**Our Collection** 