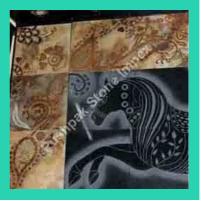

## **STONE MURALS**

Music Murals

Horse Mural With Slate Stacking Combination

Glass Mural Tile

Horse On Granite

**Our Collection** 